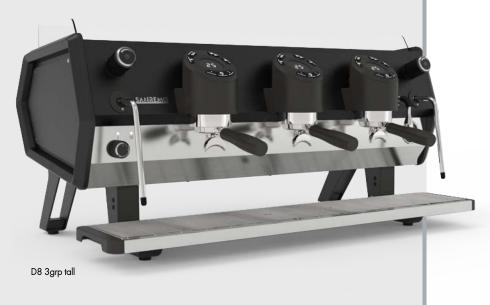

# **D8**

| _Technical data       |    | 2 GROUP                                                                            | 3 GROUP                                      |
|-----------------------|----|------------------------------------------------------------------------------------|----------------------------------------------|
| voltage               | ٧  | 220-240 1N 50/60Hz or 380-415 3N 50/60Hz                                           |                                              |
| power                 | W  | 4500w / boiler 3500w<br>5400w / boiler 4500w                                       | 5700w / boiler 4500w<br>6900w / boiler 5500w |
| grouphead             |    | hybrid group head with integrated heating element 230v / 300w + temperature probbe |                                              |
| steam boiler capacity | lt | 7                                                                                  | 10                                           |
| steam boiler material |    | Stainless steel AISI 316                                                           |                                              |