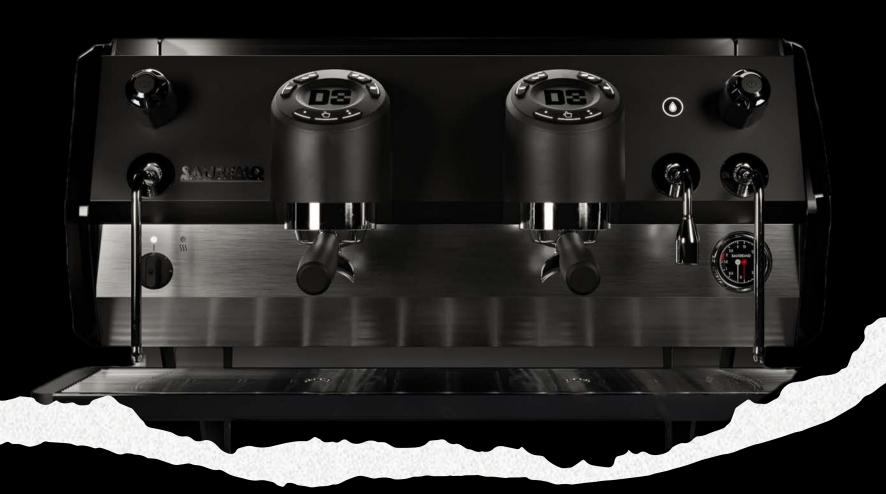

### SANREMO COFFEEMACHINES

**AUTOMATIC CLEANING CYCLE** 

STAINLESS STEEL COFFEE BOILER

Stainless steel coffee boiler guarantees excellent stability, thermal precision, and resistance to oxidation / limescale.

#### REALTIME STABILITY GROUP Exclusive

Sanremo design that allows a precise maintenance of the set temperature between 88 - 98c